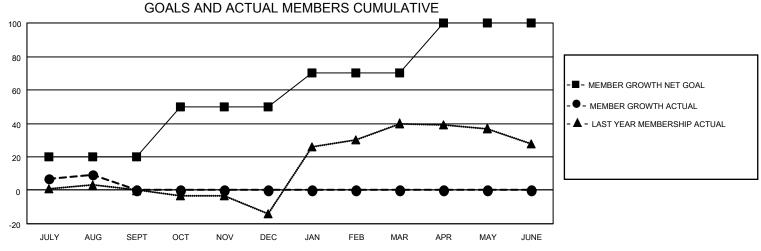

## District 11 A2

| Clubs                 |               |           |               | Members               |                        |                         |                                                    |
|-----------------------|---------------|-----------|---------------|-----------------------|------------------------|-------------------------|----------------------------------------------------|
| RESULTS FOR 2021-2022 |               |           |               | RESULTS FOR 2021-2022 |                        |                         |                                                    |
| QUARTER               | NEW CLUB GOAL | NEW CLUBS | DROPPED CLUBS | QUARTER MEME          | BER GROWTH NET<br>GOAL | MEMBER GROWTH<br>ACTUAL | DROPPED<br>MEMBERS ACTUAL<br>(including transfers) |
| JULY/AUG/SEPT         | 0             | 0         | 0             | JULY/AUG/SEPT         | 20                     | 29                      | 16                                                 |
| OCT/NOV/DEC           | 0             | 0         | 0             | OCT/NOV/DEC           | 30                     | 0                       | 0                                                  |
| JAN/FEB/MAR           | 0             | 0         | 0             | JAN/FEB/MAR           | 20                     | 0                       | 0                                                  |
| APR/MAY/JUNE          | 0             | 0         | 0             | APR/MAY/JUNE          | 30                     | 0                       | 0                                                  |